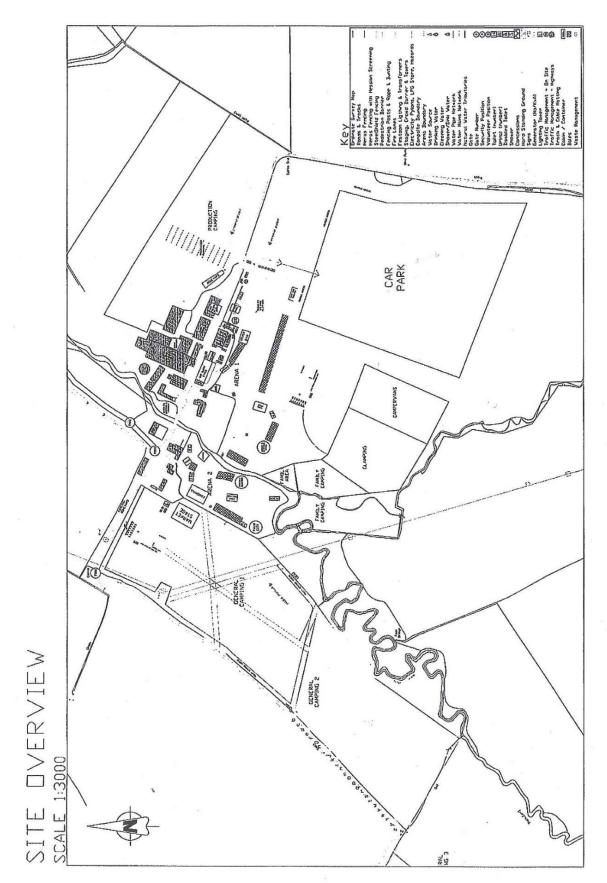

- 3.2 Any assessment of licensable activities must consider and promote the four licensing objectives:
  - the prevention of crime and disorder
  - public safety
  - the prevention of public nuisance
  - the protection of children from harm.
- 3.3 Licences will normally be granted by the licensing officer under delegated powers but in the event of representations being received regarding the grant or variation of a premises licence the application is then referred to the Licensing Acts Panel to be considered.
- 3.4 An application has been received to vary the existing premises licence (Appendix 1). The current licence can be seen at Appendix 2. The application seeks to vary the licence by:
  - 1) Amending the capacity at the event incrementally to a maximum capacity of 9,999 from the current one of 7,500.
  - 2) Amending the site plan. (There is no change proposed to the licensed area or its boundaries, simply the location of activities within the currently licensed land. The site layout is an issue considered by the Safety Advisory Group (SAG) as part of the event management plan.)
- 3.5 There are no other changes to the current licence, including the existing conditions, which will remain on the licence:
  - 1) The licensable activities will only be allowed to take place on one long weekend per year (Friday through to Monday)
  - 2) There shall be an event management plan (which will include details of such matters including a noise management plan, security, crowd control, underage sale of alcohol, drugs policy and searching policy) which incorporates the operating schedule and will be submitted to the Licensing Authority at least four months prior to the festival each year.
  - 3) The event management plan and any revision to the event management plan must be approved by the Licensing Authority prior to the festival.
  - 4) The premises licence holder shall comply with the terms and requirements of the event management plan.
- 3.6 No representation has been received from Thames Valley Police.
- 3.7 No representation has been received from Environmental Protection.
- 3.8 The event management plan is considered and agreed by a SAG that comprises licensing officers, county highways and the emergency services. Applicants are required to attend the SAG meetings. The SAG considers all aspects of the event management plan in detail and will make recommendations and set restrictions as required to ensure the safe operation of the event.

- 3.9 A representation has been received from Steventon Parish Council who have concerns about the proposed increase in numbers. In 2015 the event attracted less than 7,000 people but still resulted in significant traffic congestion in and around the village. Details of their representation can be seen in **Appendix 3**.
- 3.10 A SAG de-brief was held on 12 November 2015, where several items were discussed. This included traffic management issues which caused a nuisance to the residents of the Steventon and vehicles backing up onto the level crossing, causing a public safety issue. The relevant extract can been seen in the minutes from the de-brief meeting attached as **Appendix 4.**
- 3.11 The blue notice was checked by licensing officers and the newspaper advertisement is attached as **Appendix 5**.